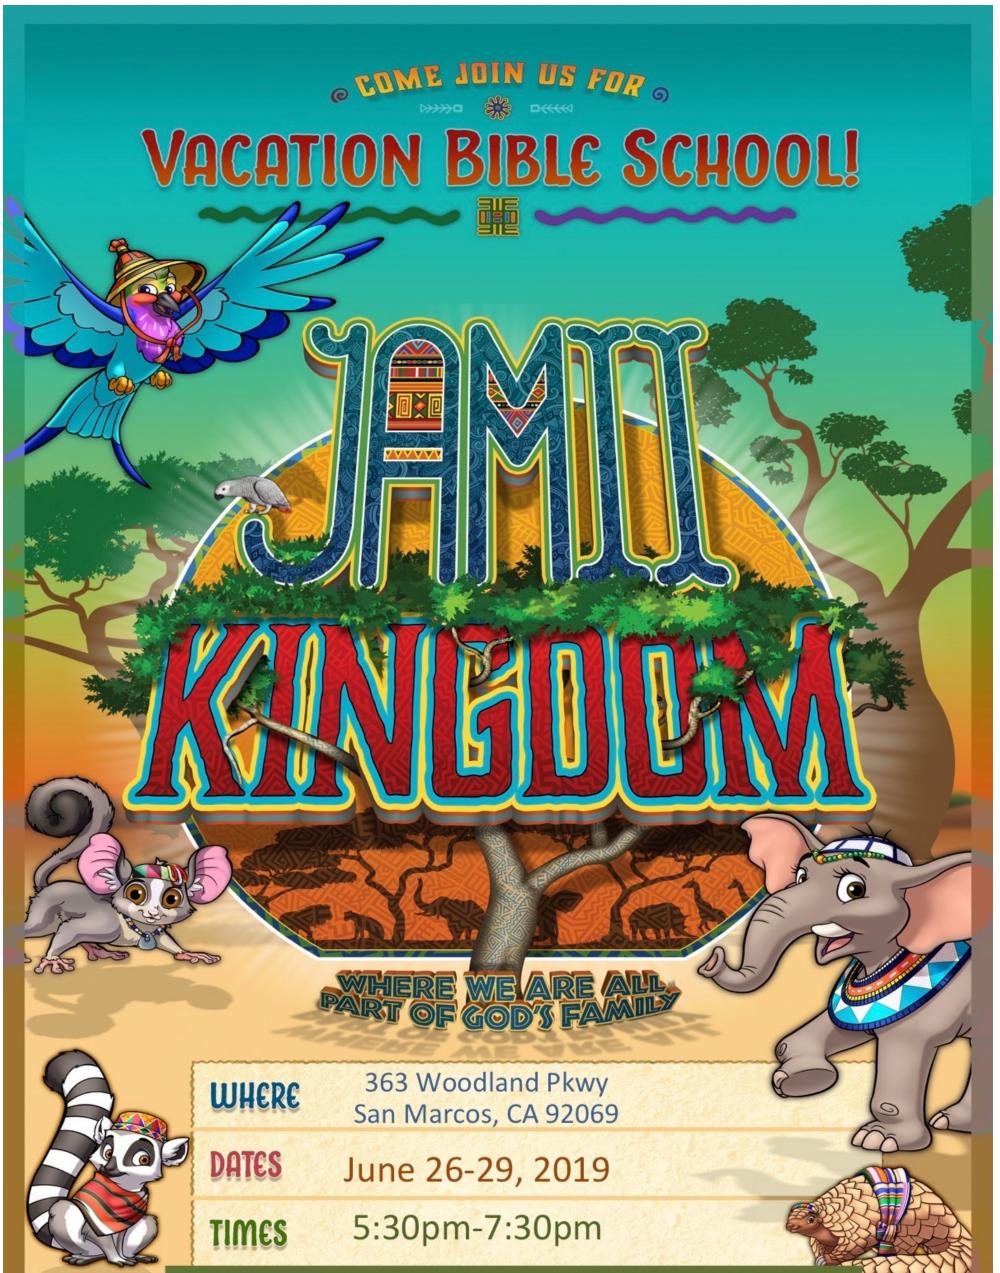

Register at http://smchurchvbs.wixsite.com/teamvbs

\* Under 5 years must be accompanied by guardian or older sibling

Wild Wonders Thursday, June 27 **Real African Animals on site!** 

Trip to Wild Wonders, Bonsail Two weeks after Free if you come 3 times to VBS!